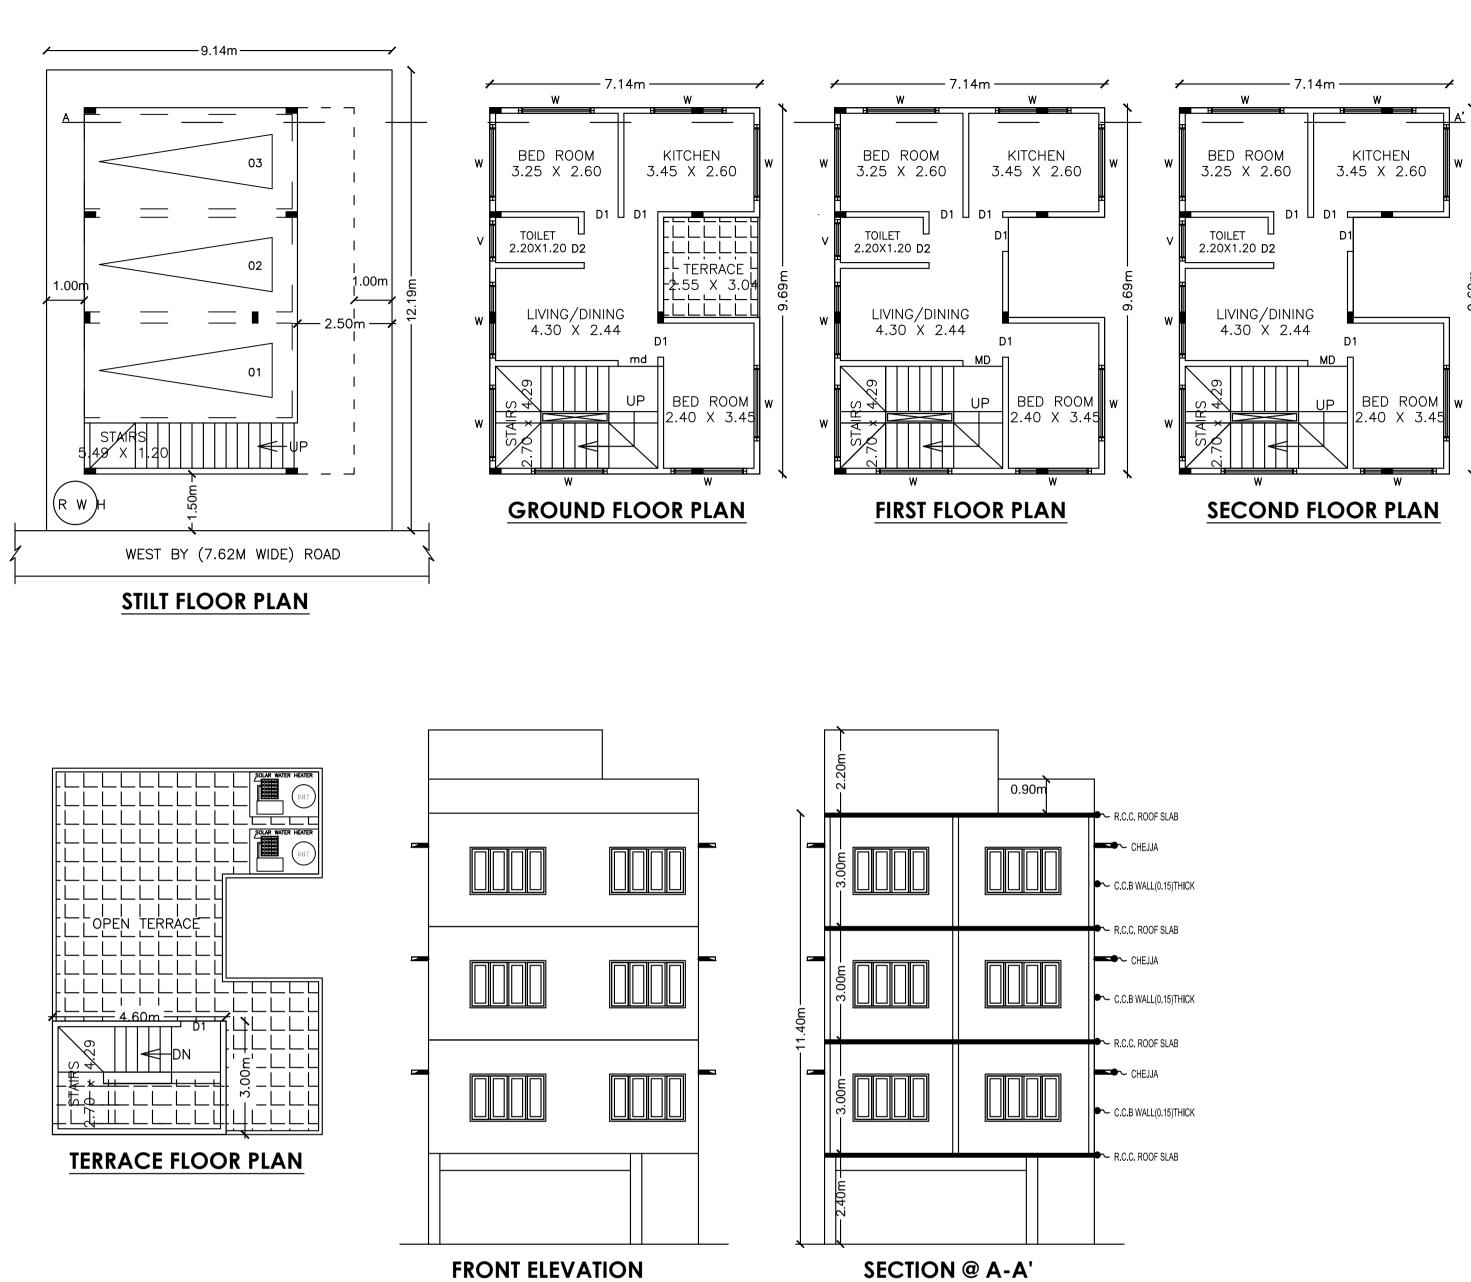

# Block :A (RESI)

| Floor Name                          | Total Built Up | Deductions (Area in Sq.mt.) |         | Proposed FAR<br>Area (Sq.mt.) | Total FAR Area | Tnmt (No.) |  |
|-------------------------------------|----------------|-----------------------------|---------|-------------------------------|----------------|------------|--|
|                                     | Area (Sq.mt.)  | StairCase                   | Parking | Resi.                         | (Sq.mt.)       | . ,        |  |
| Terrace Floor                       | 7.15           | 7.15                        | 0.00    | 0.00                          | 0.00           | 00         |  |
| Second Floor                        | 62.44          | 0.00                        | 0.00    | 62.44                         | 62.44          | 01         |  |
| First Floor                         | 62.44          | 0.00                        | 0.00    | 62.44                         | 62.44          | 01         |  |
| Ground Floor                        | 62.44          | 0.00                        | 0.00    | 62.44                         | 62.44          | 01         |  |
| Stilt Floor                         | 69.18          | 0.00                        | 61.57   | 0.00                          | 7.61           | 00         |  |
| Total:                              | 263.65         | 7.15                        | 61.57   | 187.32                        | 194.93         | 03         |  |
| Total Number of<br>Same Blocks<br>: | 1              |                             |         |                               |                |            |  |
| Total:                              | 263.65         | 7.15                        | 61.57   | 187.32                        | 194.93         | 03         |  |

# UnitBUA Table for Block :A (RESI)

| FLOOR                     | Name  | UnitBUA Type | UnitBUA Area | Carpet Area | No. of Rooms | No. of Tenement |
|---------------------------|-------|--------------|--------------|-------------|--------------|-----------------|
| GROUND                    | gf-01 | FLAT         | 62.44        | 62.44       | 5            | 1               |
| FLOOR PLAN<br>FIRST FLOOR | -     |              |              |             |              |                 |
| PLAN                      | ff-01 | FLAT         | 62.44        | 62.44       | 5            | 1               |
| SECOND<br>FLOOR PLAN      | sf-01 | FLAT         | 62.44        | 62.44       | 5            | 1               |
| Total:                    | -     | -            | 187.32       | 187.32      | 15           | 3               |

# FAR &Tenement Details

| Block        | No. of Same<br>Bldg | Total Built Up<br>Area (Sq.mt.) | Deductions (Area in Sq.mt.) |         | Proposed FAR<br>Area<br>(Sq.mt.) | Total FAR<br>Area (Sq.mt.) | Tnmt (No.) |
|--------------|---------------------|---------------------------------|-----------------------------|---------|----------------------------------|----------------------------|------------|
|              |                     |                                 | StairCase                   | Parking | Resi.                            |                            |            |
| A (RESI)     | 1                   | 263.65                          | 7.15                        | 61.57   | 187.32                           | 194.93                     | 03         |
| Grand Total: | 1                   | 263.65                          | 7.15                        | 61.57   | 187.32                           | 194.93                     | 3.00       |

## Block USE/SUBUSE Details

| Block Name | Block Use   | Block SubUse                | Block Structure        | Block Land Use<br>Category |
|------------|-------------|-----------------------------|------------------------|----------------------------|
| A (RESI)   | Residential | Plotted Resi<br>development | Bldg upto 11.5 mt. Ht. | R                          |

## SCHEDULE OF JOINERY:

| BLOCK NAME           | NAME | LENGTH | HEIGHT | NOS |  |  |
|----------------------|------|--------|--------|-----|--|--|
| A (RESI)             | d2   | 0.76   | 2.10   | 03  |  |  |
| A (RESI)             | d1   | 0.90   | 2.10   | 09  |  |  |
| A (RESI)             | md   | 1.05   | 2.10   | 03  |  |  |
| SCHEDULE OF JOINERY: |      |        |        |     |  |  |
| BLOCK NAME           | NAME | LENGTH | HEIGHT | NOS |  |  |
| A (RESI)             | V    | 1.20   | 1.20   | 03  |  |  |
| A (RESI)             | W1   | 1.80   | 2.10   | 07  |  |  |
| A (RESI)             | W    | 2.00   | 1.20   | 32  |  |  |

Approval Condition :

This Plan Sanction is issued subject to the following conditions :

1.Sanction is accorded for the Residential Building at 65, VYALIKAVAL HBCS, NAGAVARA , Bangalore.

a).Consist of 1Stilt + 1Ground + 2 only.